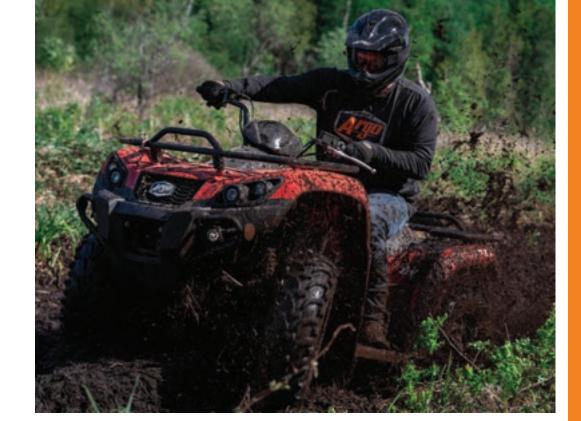

## PUT YOUR PHOMEDOWN. XR 500

Power down the smartphone in your hand. Skip it across the water like a flat rock if you'd like. It's time you rev up a new 2024 Xplorer XR 500 and let your thumb experience a throttle instead. Hit the trail and learn why outdoor enthusiasts, young and old, love riding and riding and riding. The Xplorer XR 500 provides durability and reliability with high-quality standard features, including our powerful 443cc liquid-cooled engine with electronic fuel injection (EFI), performance clutching, engine braking and 24" tires with steel rims. Go make a lifelong connection with reality and mud. No Wi-fi required.