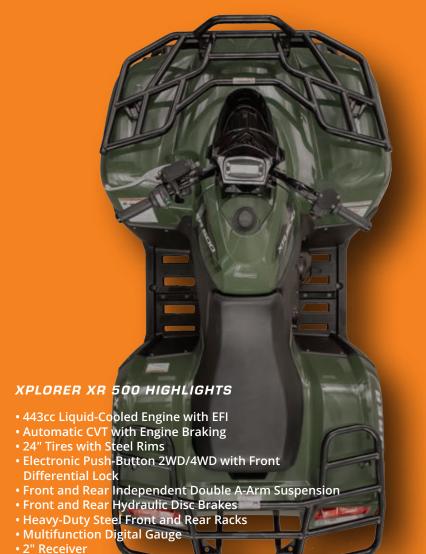

## PUT YOUR PHOMEDOWN. XR 500

Power down the smartphone in your hand. Skip it across the water like a flat rock if you'd like. It's time you rev up a new 2024 Xplorer XR 500 and let your thumb experience a throttle instead. Hit the trail and learn why outdoor enthusiasts, young and old, love riding and riding and riding. The Xplorer XR 500 provides durability and reliability with high-quality standard features, including our powerful 443cc liquid-cooled engine with electronic fuel injection (EFI), performance clutching, engine braking and 24" tires with steel rims. Go make a lifelong connection with reality and mud. No Wi-fi required.