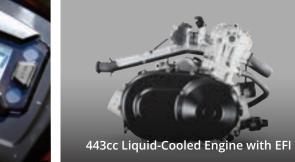

## PUT YOUR PHOMEDOWN. XR 500

Power down the smartphone in your hand. Skip it across the water like a flat rock if you'd like. It's time you rev up a new 2024 Xplorer XR 500 and let your thumb experience a throttle instead. Hit the trail and learn why outdoor enthusiasts, young and old, love riding and riding and riding. The Xplorer XR 500 provides durability and reliability with high-quality standard features, including our powerful 443cc liquid-cooled engine with electronic fuel injection (EFI), performance clutching, engine braking and 24" tires with steel rims. Go make a lifelong connection with reality and mud. No Wi-fi required.