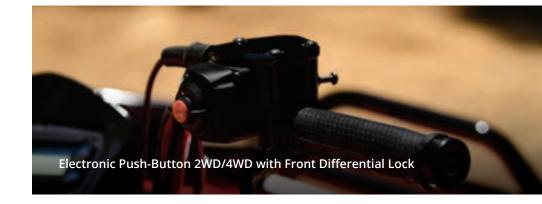

## PUT YOUR PHOMEDOWN. XR 500

Power down the smartphone in your hand. Skip it across the water like a flat rock if you'd like. It's time you rev up a new 2024 Xplorer XR 500 and let your thumb experience a throttle instead. Hit the trail and learn why outdoor enthusiasts, young and old, love riding and riding and riding. The Xplorer XR 500 provides durability and reliability with high-quality standard features, including our powerful 443cc liquid-cooled engine with electronic fuel injection (EFI), performance clutching, engine braking and 24" tires with steel rims. Go make a lifelong connection with reality and mud. No Wi-fi required.